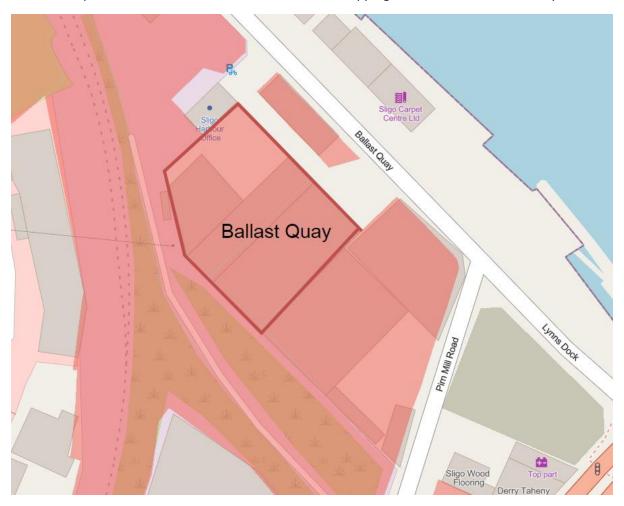

## RE: RZLT Submission for Exclusion of Lands @ Ballast Quay

 $\label{eq:wish-to-have-aportion} \mbox{wish to have a portion of land along Ballast quay} \\ \mbox{removed from the RZLT } \mbox{map.}$ 

The area requested from Exclusion in the current RZLT mapping is zoned Mixed Use development.

Area requested for exclusion outlined above.

| Reason for Exc | lusion |
|----------------|--------|
|----------------|--------|

The site has been in use from April 2023 as a storage facility

The lands are currently being registered by the Property Registration Authority (PRAI).